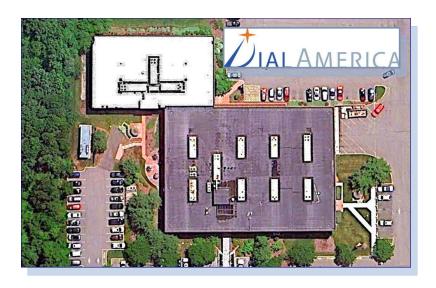

## **DialAmerica Corporate Headquarters**

960 MacArthur Blvd, Mahwah, NJ

- Install Year: 2005 / 2011
- Roof Area: 30,000 /12,000 s/f
- Membrane: 60 MIL EPDM
- Existing Deck/Roof: Hypalon Single-Ply

**Notes:** DialAmerica is the largest privately-owned telemarketing company in the United States. The company employs about 8,000 people and generates around \$185 million in annual revenue. Their representatives make 250 million inbound and outbound calls annually.

In 2006, the main section of their World HQ's roof needed replacement. **DA** turned to the premium commercial roof provided by the *2001 WVRS*. Not only were we able to provide their building with the industry's highest-performing roof system, but due to the unique capabilities of the *2001 WVRS* they were able to realize significant savings by re-roofing directly over the existing, failed membrane. That roof section performed so well, **DA** had the *2001 WVRS* installed over the remaining section in 2011.