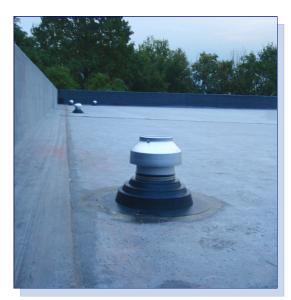

The **2001** Co patented valves hold the membrane down with the power of the wind.