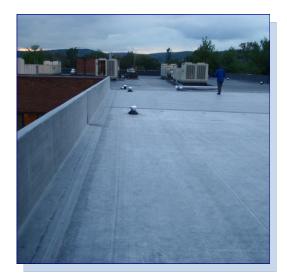

In 2006, the main section of their World HQ's roof needed replacement. **DA** turned to the premium commercial roof provided by the *2001 WVRS*. Not only were we able to provide their building with the industry's highest-performing roof system, but due to the unique capabilities of the *2001 WVRS* they were able to realize significant savings by re-roofing directly over the existing, failed membrane. That roof section performed so well, **DA** had the *2001 WVRS* installed over the remaining section in 2011.

The **2001** Co patented valves hold the membrane down with the power of the wind.